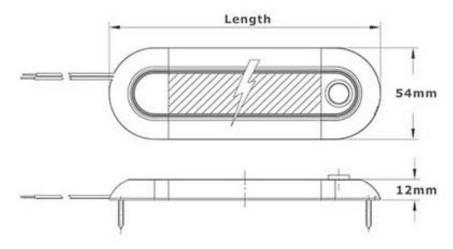

Material PC Lens, ADC12 Housing

Protection IP67

Operating Temperature -25°C to 65°C

Switch N/A

Dimensions 320\*54\*12mm Compliance CE, EMC R10

The information contained in this document is correct to the best of our knowledge at the time of printing. However, specifications may change at any time without notice.